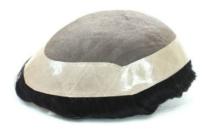

## **DURO MONO**

DUROMONO.jpg

The Duro Mono features fine mono with a thick PU coat all around for enhanced durability. With 120-140% density and double knots, it offers 8-12 months of durability. Made from Indian hair, with synthetic grey up to 40%, it can be applied with tape or liquid adhesive.

Rating: Not Rated Yet

Price

Base price with tax

\$150.00

Discount

Ask a question about this product

Description

Base: Fine mono with thick PU coat all around.

Size: 7x9" or 8x10"

Hair length: 6"

**Density:** 120 - 140%

Knots: Double knots

Men: DURO MONO

**Durability:** 8 – 12 months

Hair style: freestyle

 $\textbf{Hair type:} \ \text{Indian hair. Grey is synthetic until 40\%. More than 50\% is human.}$ 

Application: Tape or liquid adhesive.

// // //

2 / 2