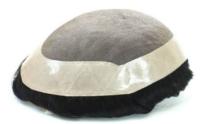

## **DURO MONO**

DUROMONO.jpg

The Duro Mono features fine mono with a thick PU coat all around for enhanced durability. With 120-140% density and double knots, it offers 8-12 months of durability. Made from Indian hair, with synthetic grey up to 40%, it can be applied with tape or liquid adhesive.

Rating: Not Rated Yet

Price

Base price with tax

\$150.00

Discount

Ask a question about this product

Description

Base: Fine mono with thick PU coat all around.

Size: 7x9" or 8x10"

Hair length: 6"

**Density:** 120 - 140%

Knots: Double knots

Men: DURO MONO

**Durability:** 8 – 12 months

Hair style: freestyle

 $\textbf{Hair type:} \ \text{Indian hair. Grey is synthetic until 40\%. More than 50\% is human.}$ 

Application: Tape or liquid adhesive.

// // //

2 / 2