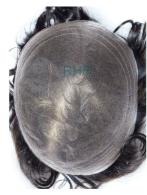

## **M1**

M1.jpg

The M1 features a full micro fine welded mono base for a lightweight and durable fit. With 70-90% density and single knots, it offers 4-6 months of durability. Made from Indian hair, with synthetic grey up to 40%, it can be applied with tape (e.g. Lace Front Support) or a thin coat of liquid adhesive.

Size: 8x10"

Hair length: 6"

**Density:** 70 - 90%

Knots: Single knots

Durability: 4 - 6 months

Hair style: freestyle

Hair type: Indian hair. Grey is synthetic until 40%. More than 50% is human

Application: Tape (e.g. Lace Front Support). Also with a very thin coat of liquid adhesive.