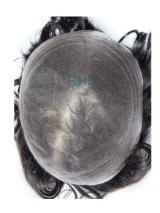

## **M1**

M1.jpg

The M1 features a full micro fine welded mono base for a lightweight and durable fit. With 70-90% density and single knots, it offers 4-6 months of durability. Made from Indian hair, with synthetic grey up to 40%, it can be applied with tape (e.g. Lace Front Support) or a thin coat of liquid adhesive.

Size: 8x10"

Hair length: 6"

**Density:** 70 - 90%

Knots: Single knots

Durability: 4 - 6 months

Hair style: freestyle

Hair type: Indian hair. Grey is synthetic until 40%. More than 50% is human

Application: Tape (e.g. Lace Front Support). Also with a very thin coat of liquid adhesive.