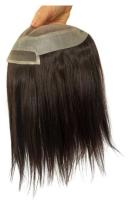

## **M2**

M2WOMEN.jpg

The M2 features a French lace center, thin skin all around, and a 1/2" French lace front for a natural look. With 100-120% density and single knots, it offers 4-6 months of durability. Made from special human hair, it is available in lengths from 10" to 18" and can be applied with tape or liquid adhesive.

Rating: Not Rated Yet

Price

Base price with tax

\$220.00

Discount

Ask a question about this product

Description

Base: French lace in the center, thin skin all around and French lace in front (1/2")

**Size:** 7x9"

Hair length: 10"/12"/14"/16"/18"

**Density:** 100 - 120%

1 / 2

Women: M2

Knots: Single knots

Durability: 4 - 6 months

Hair style: freestyle

Hair type: Special human hair

**Application:** Tape or liquid adhesive.

// // //