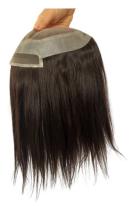

## **M2**

M2WOMEN.jpg

The M2 features a French lace center, thin skin all around, and a 1/2" French lace front for a natural look. With 100-120% density and single knots, it offers 4-6 months of durability. Made from special human hair, it is available in lengths from 10" to 18" and can be applied with tape or liquid adhesive.

Rating: Not Rated Yet

Price

Base price with tax

\$220.00

Discount

Ask a question about this product

Description

Base: French lace in the center, thin skin all around and French lace in front (1/2")

**Size:** 7x9"

Hair length: 10"/12"/14"/16"/18"

**Density:** 100 - 120%

1 / 2

Women: M2

Knots: Single knots

Durability: 4 - 6 months

Hair style: freestyle

Hair type: Special human hair

**Application:** Tape or liquid adhesive.

// // //